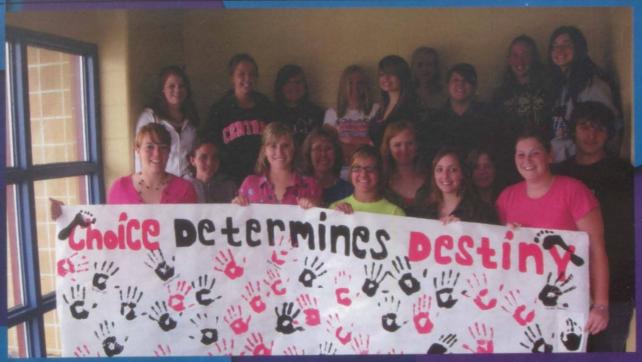

## SADD

**Top Row (left to right):** Paige Luft, Michelle Ringle, Marissa Smith, Brittney Copeman, Daniell Brown, Mckayla Muscott, Tylyn Griffith, Kory Knickerbocker, Katelyn Mills.

Bottom Row (left to right): Shelby Moffit, Amber Ringle, Scotlin Polash, Mrs. Gearhart, Cheyenne Griffith, Brandi Simmons, Ashley Davidson, Danielle Saylor,

Kristen Brown, Robert Gaudette

Why Me? Robert Gaudette stopping for a quick picture before heading back to his seat.

Right: Brandi
Simmons is in the
middle of a Dum Dum
sucker fight while
Danielle Saylor
watches with interest.